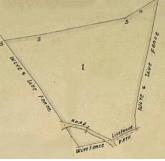

Maligatenna Association offers this 6 acre (2.4 ha) large land 6 km south of Kandy (in Rajamawata - Maligatenna), in the uphill area with a magnificent view on Mahaweli River and Victoria Reservoir. The land is naturally covered with trees and beautiful rock formations - surrounded by abandoned woodland area. It's landmark is a giant rock with Bodhi tree – great for meditation.